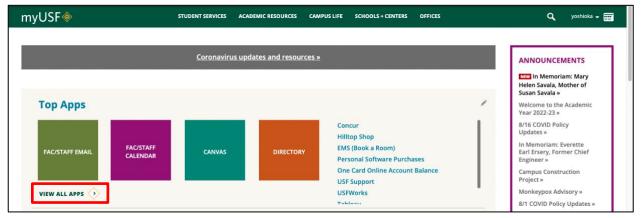

- 1. First, sign in to your myUSF Dashboard at <u>https://myusf.usfca.edu</u>
- 2. Next, click on the link for View All Apps