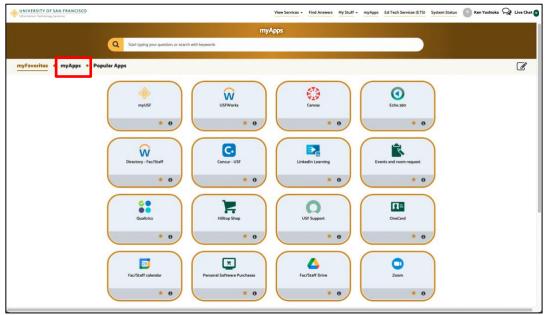

## 3. Click on the tab MyApps

| UNIVERSITY OF SAN FRANCISCO                             | View Services + Find Answers My Stuff + myApps Ed Tech Services (ETS) System Status 💿 Ken Yoshioka 🍳 Live | e Chat 🧿 |
|---------------------------------------------------------|-----------------------------------------------------------------------------------------------------------|----------|
|                                                         | туАрря                                                                                                    |          |
| Q Start typing your question, or search with keywords   |                                                                                                           |          |
| myFavorites + myApps + Popular Apps                     |                                                                                                           |          |
| myUSF<br>myUSF<br>to<br>O<br>O<br>O<br>O<br>O<br>O<br>O | Asserved LAM Preferences USFWerks                                                                         |          |
| Banner 9 Admin<br>Str O                                 |                                                                                                           |          |
| Centras<br>Centras<br>* 0                               |                                                                                                           |          |
| V<br>Directory - Fac/Staff<br>* 0                       |                                                                                                           |          |

4. Click on the Panopto icon to sign in to both activate and access your Panopto account.

You can also sign in directly on the USF Panopto site at: <u>https://usfca.hosted.panopto.com</u> to sign in with your USF ussername and password.